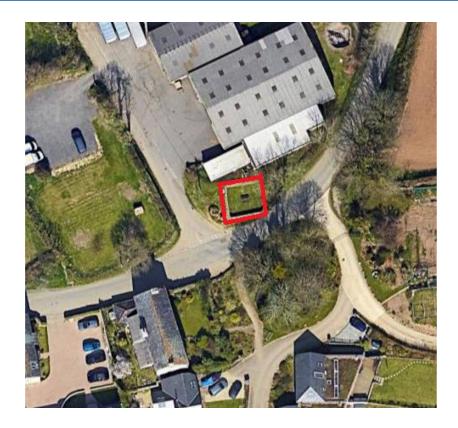

# **Title Register - UNKNOWN - Trematon Pound**

Ordnance Survey Map Reference: SX395125

### **TREMATON POUND - DUCHY OF CORNWALL - AGREEMENT UNDER REVIEW**

## Trematon Pound Trematon PL12 4QP

MAP REFERENCE: 50.415732, -4.260330