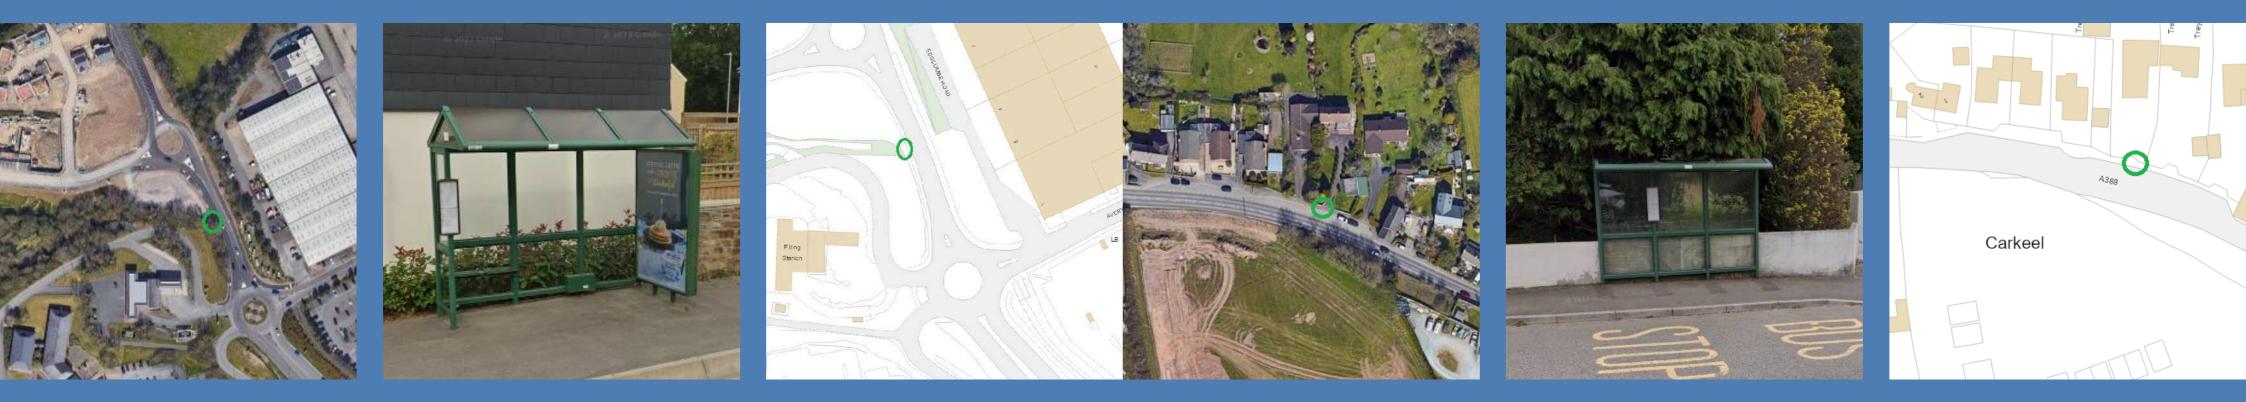

## **Carkeel Barns**

MAP REFERENCE: 50.421828, -4.236707

## Carkeel

MAP REFERENCE: 50.422993, -4.2399757

# LOCAL MAINTENANCE PARTNERSHIP CARKEEL EDGECOMBE ROUNDABOUT

### MAP REFERENCE: 50., -4.