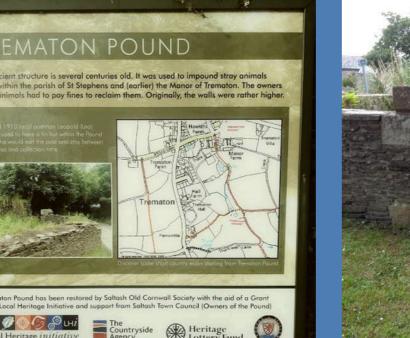

# **Title Register - UNKNOWN - Trematon Pound**

Ordnance Survey Map Reference: SX395125

### **TREMATON POUND - DUCHY OF CORNWALL - AGREEMENT UNDER REVIEW**

## Trematon Pound Trematon PL12 4QP

MAP REFERENCE: 50.415732, -4.260330