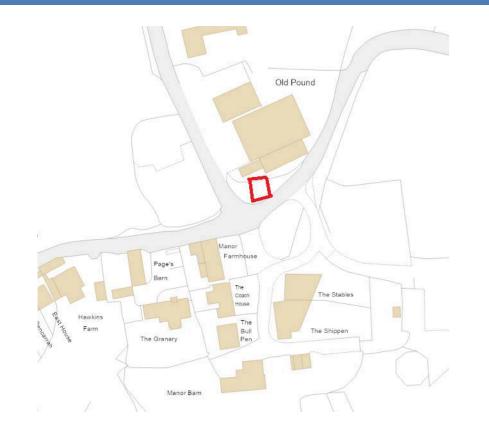

# **Title Register - UNKNOWN - Trematon Pound**

Ordnance Survey Map Reference: SX395125

### **TREMATON POUND - DUCHY OF CORNWALL - AGREEMENT UNDER REVIEW**

## Trematon Pound Trematon PL12 4QP

MAP REFERENCE: 50.415732, -4.260330