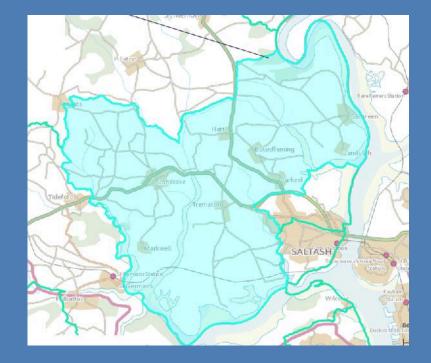

As of May 2021 Saltash ward boundaries are changing from four to three with a total Council size compromising of 16 Councillors representing the three wards.

## **Meet your Trematon Ward Councillors**

Councillor Brenda Samuels B.Samuels@saltash.gov.uk

**Councillor David Yates** 

D.Yates@saltash.gov.uk

Councillor Steve Miller S.Miller@saltash.gov.uk

Councillor Brian Stoyel B.Stoyel@saltash.gov.uk