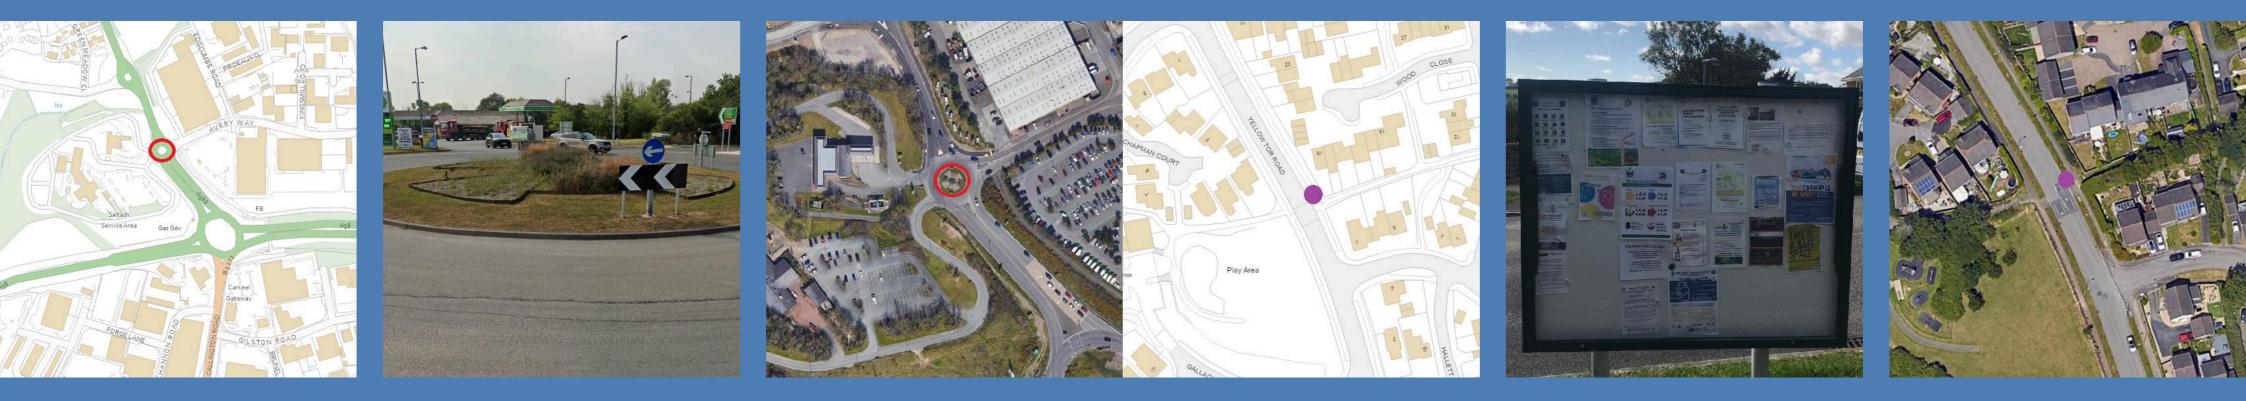

### SALTASH TOWN COUNCIL NOTICEBOARD

## YELLOW TOR ROAD

MAP REFERENCE: 50.411218, -4.241486